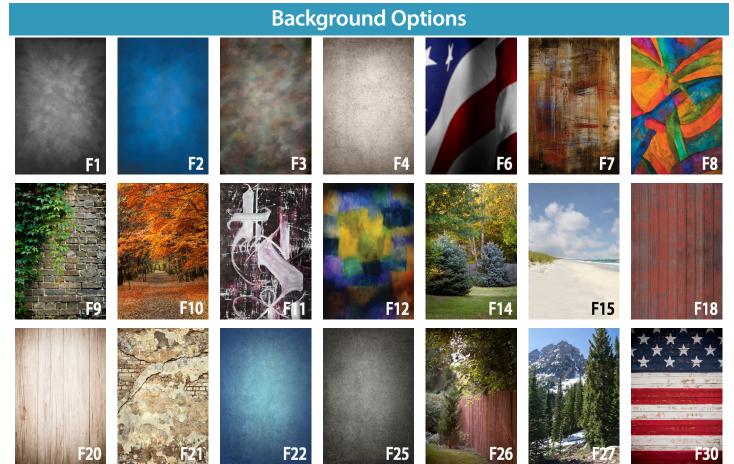

| Step 1 - Choose Background                                                                                                              |                                 |      |              |          |  |  |
|-----------------------------------------------------------------------------------------------------------------------------------------|---------------------------------|------|--------------|----------|--|--|
| $\checkmark$                                                                                                                            | Background #                    |      | Price        | Total    |  |  |
|                                                                                                                                         | Background #F1 gray traditional | #F1  | Free         | \$0      |  |  |
|                                                                                                                                         | Other Background                | #    | \$2          | \$       |  |  |
| Backgrounds F2-F8 require a purchase<br>If no background is chosen, you will receive F1, gray traditional.<br>Step 2a - Choose Packages |                                 |      |              |          |  |  |
| Pkg.                                                                                                                                    | Print Packages                  | Qty. | Price        | Total    |  |  |
| А                                                                                                                                       | Deluxe                          |      | \$36         | \$       |  |  |
|                                                                                                                                         |                                 |      |              |          |  |  |
| В                                                                                                                                       | Premium                         |      | \$45         | \$       |  |  |
| B<br>C                                                                                                                                  | Premium<br>Value                |      | \$45<br>\$29 | \$<br>\$ |  |  |
| -                                                                                                                                       |                                 |      |              | •        |  |  |
| C                                                                                                                                       | Value                           |      | \$29         | \$       |  |  |
| C<br>D                                                                                                                                  | Value<br>Basic                  |      | \$29<br>\$22 | \$<br>\$ |  |  |