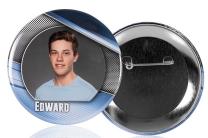

#### **Buttons**

3" Button with border and name or plain button with image only.