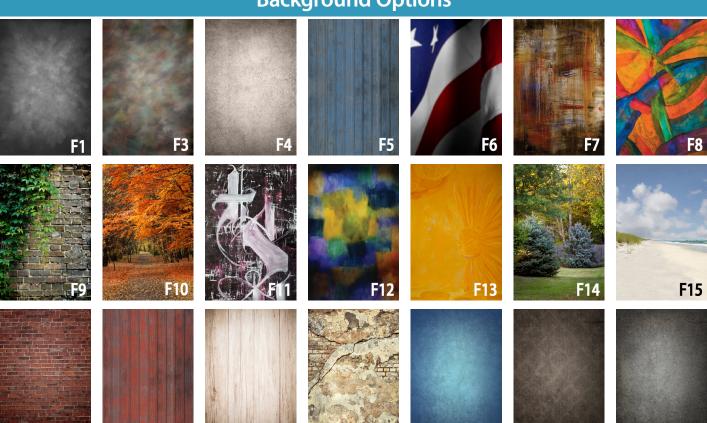

| Step 1 - Choose Background                                                                                 |                                    |     |       |       |  |
|------------------------------------------------------------------------------------------------------------|------------------------------------|-----|-------|-------|--|
| <b>✓</b>                                                                                                   | Background                         | #   | Price | Total |  |
|                                                                                                            | Background #F1<br>gray traditional | #F1 | Free  | \$0   |  |
|                                                                                                            | Other Background                   | #   | \$2   | \$    |  |
| Backgrounds F2-F8 require a purchase<br>If no background is chosen, you will receive F1, gray traditional. |                                    |     |       |       |  |

### **Background Options**

If no background is chosen, you will receive the gray background (F1). Your background selection will apply to your personal order ONLY. For uniformity, all school composites and yearbook photos will be created with the gray background (F1).